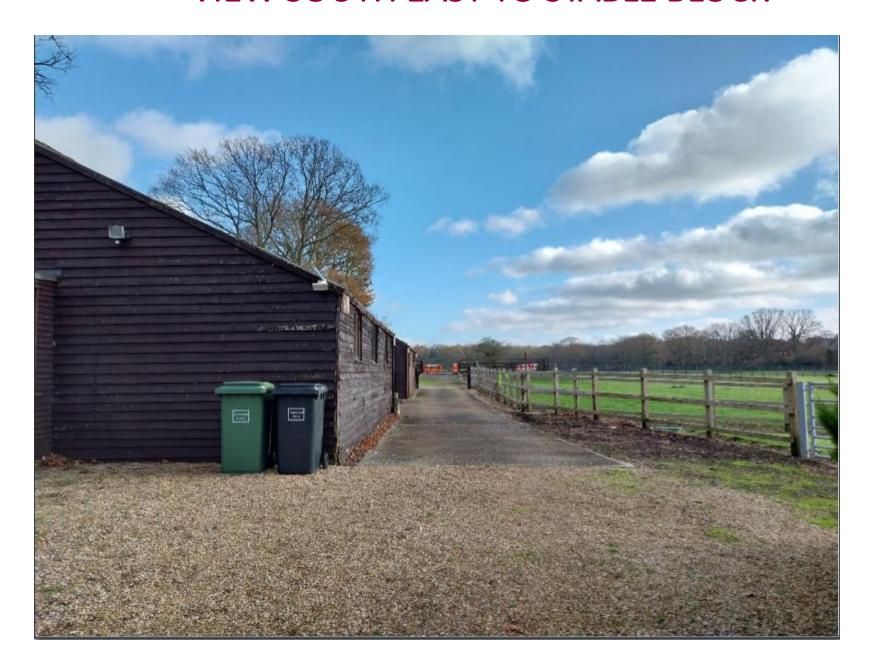

## 23/02585/FUL

# PROPOSED SELF BUILD DWELLING, GARAGING, LANDSCAPING AND PACKAGE TREATMENT PLANT

# ARNEWOOD HOUSE, BOYES LANE, COLDEN COMMON SO21 1TA



**LOCATION PLAN** Car 80 Park 80 80 80 80 BOYESTANE Woodlands Cottage Arnewood House Tanglewood Equestrian Centre Colden Common Colden Common Farm

### **AERIAL VIEW**



#### PROPOSED SITE LAYOUT



#### PROPOSED GROUND FLOOR PLAN



#### PROPOSED ROOF PLAN



#### PROPOSED NORTH WEST AND SOUTH WEST ELEVATIONS



#### PROPOSED SOUTH EAST AND NORTH EAST ELEVATIONS



### **EXISTING ACCESS AND VIEW TOWARDS ARNEWOOD HOUSE**



## VIEW EAST TO APPLICATION SITE FROM PARKING AREA AT ARNEWOOD HOUSE



### VIEW SOUTH EAST TO STABLE BLOCK



## **VIEW EAST TO RIDING ARENA**



## VIEW EAST FROM WITHIN RIDING ARENA



#### VIEW WEST TO STABLE TO ARNEWOOD HOUSEAND STABLES



VIEW SOUTH FROM ACCESS



### VIEW WEST TO ARNEWOOD HOUSE



### **VIEW ALONG SOUTH EAST BOUNDARY**