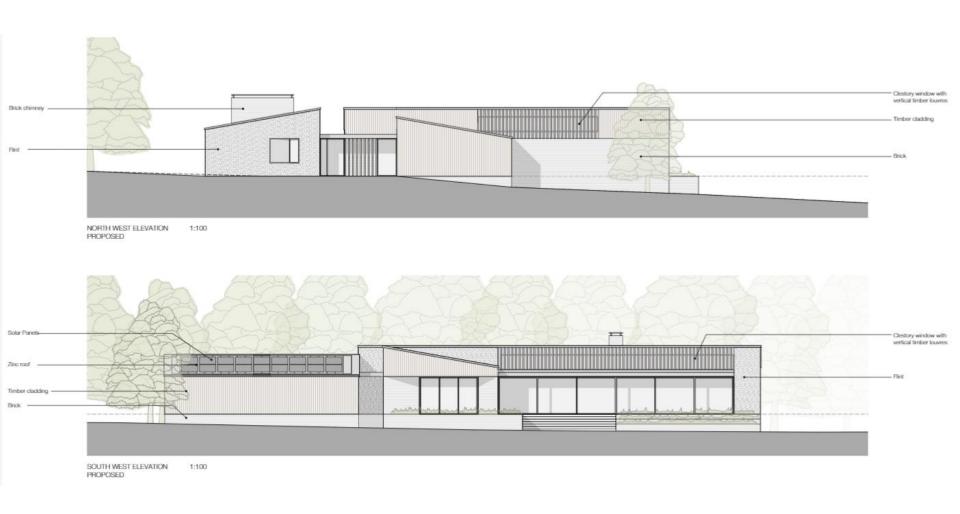

## 23/02585/FUL

# PROPOSED SELF BUILD DWELLING, GARAGING, LANDSCAPING AND PACKAGE TREATMENT PLANT

# ARNEWOOD HOUSE, BOYES LANE, COLDEN COMMON SO21 1TA



**LOCATION PLAN** Car 80 Park 80 80 80 80 BOYESTANE Woodlands Cottage Arnewood House Tanglewood Equestrian Centre Colden Common Colden Common Farm

### **AERIAL VIEW**



#### PROPOSED SITE LAYOUT



#### PROPOSED GROUND FLOOR PLAN



#### PROPOSED ROOF PLAN



#### PROPOSED NORTH WEST AND SOUTH WEST ELEVATIONS



#### PROPOSED SOUTH EAST AND NORTH EAST ELEVATIONS



### **EXISTING ACCESS AND VIEW TOWARDS ARNEWOOD HOUSE**



## VIEW EAST TO APPLICATION SITE FROM PARKING AREA AT ARNEWOOD HOUSE



### VIEW SOUTH EAST TO STABLE BLOCK



## **VIEW EAST TO RIDING ARENA**



## VIEW EAST FROM WITHIN RIDING ARENA



#### VIEW WEST TO STABLE TO ARNEWOOD HOUSEAND STABLES



VIEW SOUTH FROM ACCESS



### VIEW WEST TO ARNEWOOD HOUSE



### **VIEW ALONG SOUTH EAST BOUNDARY**