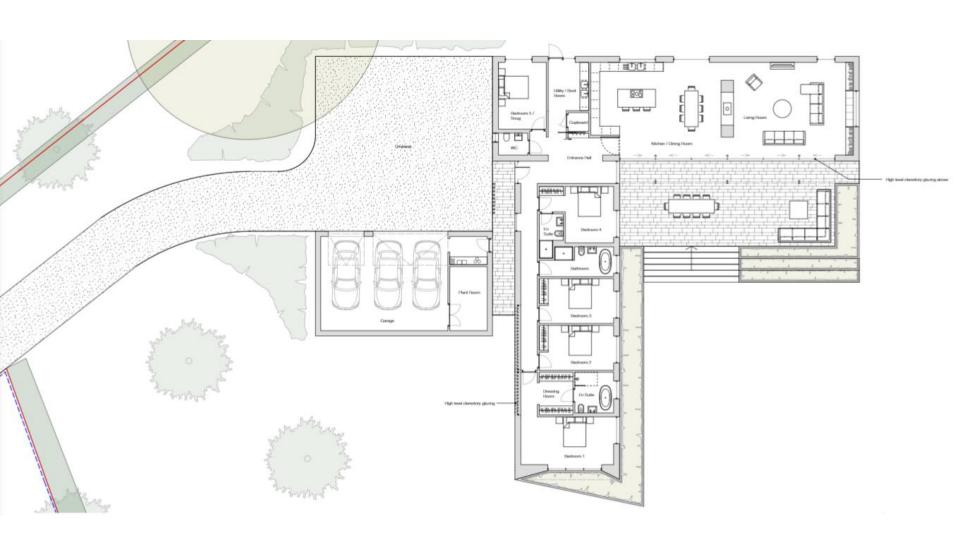

## 23/02585/FUL

# PROPOSED SELF BUILD DWELLING, GARAGING, LANDSCAPING AND PACKAGE TREATMENT PLANT

# ARNEWOOD HOUSE, BOYES LANE, COLDEN COMMON SO21 1TA



**LOCATION PLAN** Car 80 Park 80 80 80 80 BOYESTANE Woodlands Cottage Arnewood House Tanglewood Equestrian Centre Colden Common Colden Common Farm

### **AERIAL VIEW**



#### PROPOSED SITE LAYOUT



#### PROPOSED GROUND FLOOR PLAN



#### PROPOSED ROOF PLAN



#### PROPOSED NORTH WEST AND SOUTH WEST ELEVATIONS



#### PROPOSED SOUTH EAST AND NORTH EAST ELEVATIONS



### **EXISTING ACCESS AND VIEW TOWARDS ARNEWOOD HOUSE**



## VIEW EAST TO APPLICATION SITE FROM PARKING AREA AT ARNEWOOD HOUSE



### VIEW SOUTH EAST TO STABLE BLOCK



## **VIEW EAST TO RIDING ARENA**



## VIEW EAST FROM WITHIN RIDING ARENA



#### VIEW WEST TO STABLE TO ARNEWOOD HOUSEAND STABLES



VIEW SOUTH FROM ACCESS



### VIEW WEST TO ARNEWOOD HOUSE



### **VIEW ALONG SOUTH EAST BOUNDARY**