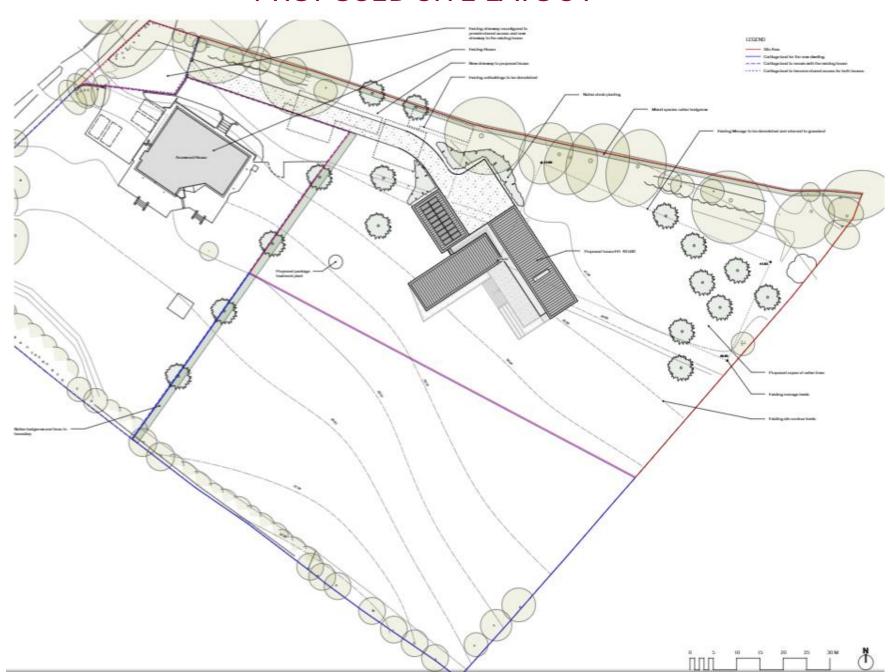

## 23/02585/FUL

# PROPOSED SELF BUILD DWELLING, GARAGING, LANDSCAPING AND PACKAGE TREATMENT PLANT

# ARNEWOOD HOUSE, BOYES LANE, COLDEN COMMON SO21 1TA



**LOCATION PLAN** Car 80 Park 80 80 80 80 BOYESTANE Woodlands Cottage Arnewood House Tanglewood Equestrian Centre Colden Common Colden Common Farm

### **AERIAL VIEW**



#### PROPOSED SITE LAYOUT



#### PROPOSED GROUND FLOOR PLAN



#### PROPOSED ROOF PLAN



#### PROPOSED NORTH WEST AND SOUTH WEST ELEVATIONS



#### PROPOSED SOUTH EAST AND NORTH EAST ELEVATIONS



### **EXISTING ACCESS AND VIEW TOWARDS ARNEWOOD HOUSE**



## VIEW EAST TO APPLICATION SITE FROM PARKING AREA AT ARNEWOOD HOUSE



### VIEW SOUTH EAST TO STABLE BLOCK



## **VIEW EAST TO RIDING ARENA**



## VIEW EAST FROM WITHIN RIDING ARENA



#### VIEW WEST TO STABLE TO ARNEWOOD HOUSEAND STABLES



VIEW SOUTH FROM ACCESS



### VIEW WEST TO ARNEWOOD HOUSE



### **VIEW ALONG SOUTH EAST BOUNDARY**