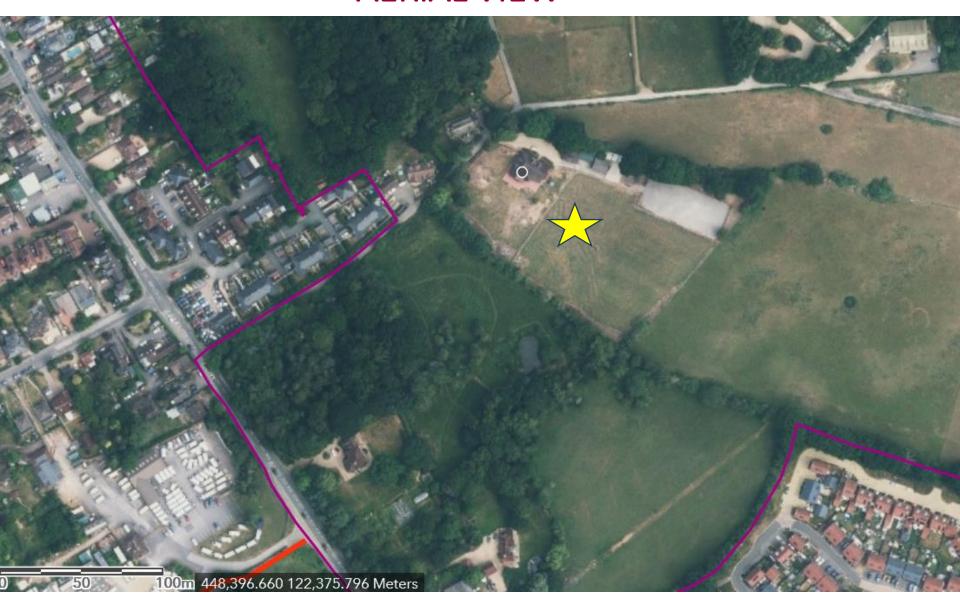

## 23/02585/FUL

# PROPOSED SELF BUILD DWELLING, GARAGING, LANDSCAPING AND PACKAGE TREATMENT PLANT

# ARNEWOOD HOUSE, BOYES LANE, COLDEN COMMON SO21 1TA



**LOCATION PLAN** Car 80 Park 80 80 80 80 BOYESTANE Woodlands Cottage Arnewood House Tanglewood Equestrian Centre Colden Common Colden Common Farm

### **AERIAL VIEW**



#### PROPOSED SITE LAYOUT



#### PROPOSED GROUND FLOOR PLAN



#### PROPOSED ROOF PLAN



#### PROPOSED NORTH WEST AND SOUTH WEST ELEVATIONS



#### PROPOSED SOUTH EAST AND NORTH EAST ELEVATIONS



### **EXISTING ACCESS AND VIEW TOWARDS ARNEWOOD HOUSE**



## VIEW EAST TO APPLICATION SITE FROM PARKING AREA AT ARNEWOOD HOUSE



### VIEW SOUTH EAST TO STABLE BLOCK



## **VIEW EAST TO RIDING ARENA**



## VIEW EAST FROM WITHIN RIDING ARENA



#### VIEW WEST TO STABLE TO ARNEWOOD HOUSEAND STABLES



VIEW SOUTH FROM ACCESS



### VIEW WEST TO ARNEWOOD HOUSE



### **VIEW ALONG SOUTH EAST BOUNDARY**