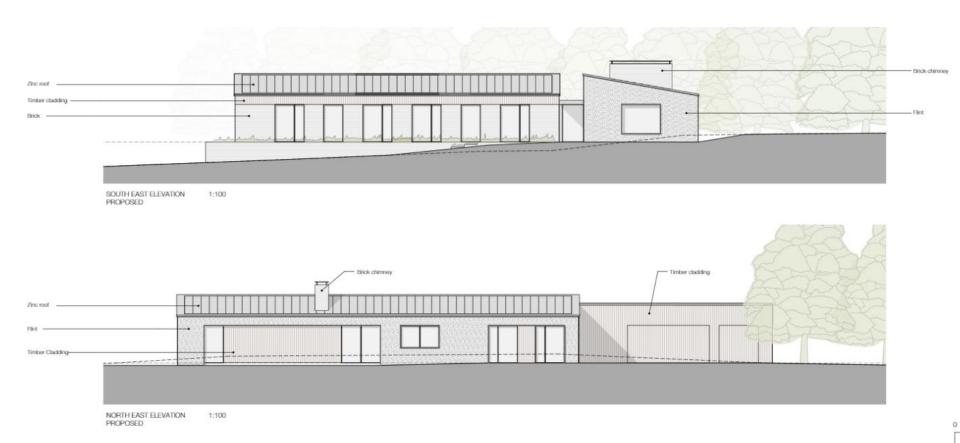

## 23/02585/FUL

# PROPOSED SELF BUILD DWELLING, GARAGING, LANDSCAPING AND PACKAGE TREATMENT PLANT

# ARNEWOOD HOUSE, BOYES LANE, COLDEN COMMON SO21 1TA



**LOCATION PLAN** Car 80 Park 80 80 80 80 BOYESTANE Woodlands Cottage Arnewood House Tanglewood Equestrian Centre Colden Common Colden Common Farm

### **AERIAL VIEW**



#### PROPOSED SITE LAYOUT



#### PROPOSED GROUND FLOOR PLAN



#### PROPOSED ROOF PLAN



#### PROPOSED NORTH WEST AND SOUTH WEST ELEVATIONS



#### PROPOSED SOUTH EAST AND NORTH EAST ELEVATIONS



### **EXISTING ACCESS AND VIEW TOWARDS ARNEWOOD HOUSE**



## VIEW EAST TO APPLICATION SITE FROM PARKING AREA AT ARNEWOOD HOUSE



### VIEW SOUTH EAST TO STABLE BLOCK



## **VIEW EAST TO RIDING ARENA**



## VIEW EAST FROM WITHIN RIDING ARENA



#### VIEW WEST TO STABLE TO ARNEWOOD HOUSEAND STABLES



VIEW SOUTH FROM ACCESS



### VIEW WEST TO ARNEWOOD HOUSE



### **VIEW ALONG SOUTH EAST BOUNDARY**