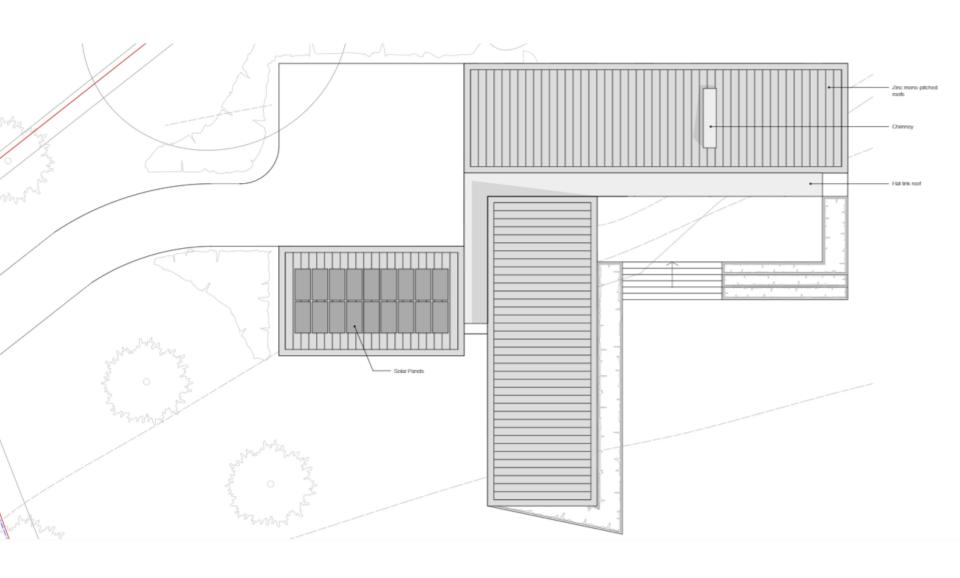

## 23/02585/FUL

# PROPOSED SELF BUILD DWELLING, GARAGING, LANDSCAPING AND PACKAGE TREATMENT PLANT

# ARNEWOOD HOUSE, BOYES LANE, COLDEN COMMON SO21 1TA



**LOCATION PLAN** Car 80 Park 80 80 80 80 BOYESTANE Woodlands Cottage Arnewood House Tanglewood Equestrian Centre Colden Common Colden Common Farm

### **AERIAL VIEW**



#### PROPOSED SITE LAYOUT



#### PROPOSED GROUND FLOOR PLAN



#### PROPOSED ROOF PLAN



#### PROPOSED NORTH WEST AND SOUTH WEST ELEVATIONS



#### PROPOSED SOUTH EAST AND NORTH EAST ELEVATIONS



### **EXISTING ACCESS AND VIEW TOWARDS ARNEWOOD HOUSE**



## VIEW EAST TO APPLICATION SITE FROM PARKING AREA AT ARNEWOOD HOUSE



### VIEW SOUTH EAST TO STABLE BLOCK



## **VIEW EAST TO RIDING ARENA**



## VIEW EAST FROM WITHIN RIDING ARENA



#### VIEW WEST TO STABLE TO ARNEWOOD HOUSEAND STABLES



VIEW SOUTH FROM ACCESS



### VIEW WEST TO ARNEWOOD HOUSE



### **VIEW ALONG SOUTH EAST BOUNDARY**